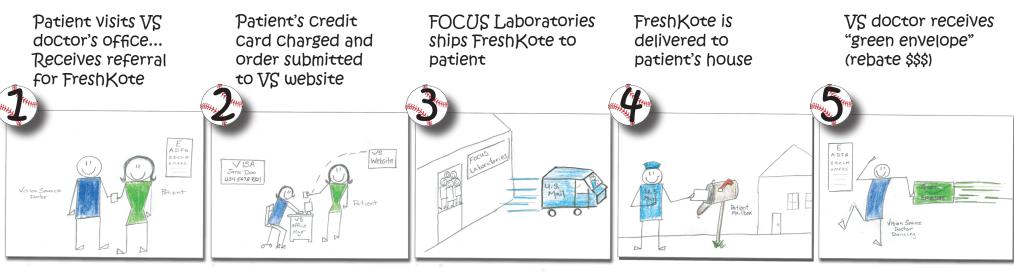

#### FreshKote Referral Program...It's this easy...

Juleu L

Program Advantages for <u>Patient</u>

Ē 3E

Patient Convenience Patient Savings (\$\$\$)

- National Pharmacy Average \$42.00

Patient Satisifaction

Patient Interaction

### Program Summary and Contact Information

To Sign Up and PartiCipate in Program Log in to the Member Portal on VisionSource.com

Click FreshKote Order Here button to order FreshKote for your patient.

Customer Service Information Phone: 972-242-6332 ext.22 Email: freshkote@xaCtx.com